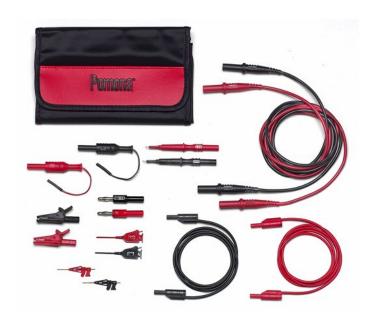

## Model 72928 **SMD Multi-Use Test Kit**

# **Everything You Need for SMD** Test with Your DMM in One Kit

#### **Features**

- SMD micro and mini grabbers attach to chip leads with pitches down to 0.008" (0.20 mm).
- Includes all adapters and leads necessary for attachment to standard bench or handheld DMM
- Probe tips are sharp and spring-loaded for solid and steady contact with SMD test points.
- Compatible with all multimeters that accept standard sheathed banana plugs.
- Test accessories conveniently store in four-fold nylon pouch.

### Kit Includes

35 Vantage Point Drive Rochester, NY 14624 Call 1.800.800.5001

- 1. 72902-0, -2 Micro SMD Grabber Test Clips (black, red)
- 2. 72924-0, -2 Mini-alligator clip with 2mm jack (black, red)
- 72923-0, -2 SMD test probe, spring-set tip (black, red)
- Mini SMD Grabber Test Clips (black, red) 72906-0, -2
- 4mm plug / 2mm plug adapter (black, red) 5. 72917-0, -2
- Bench-top DMM test leads (black, red) 5908A
- 72905-0, -2 SMD grabber clip lead (black, red)
- 72920-39-0, -2 Stacking 2mm patch cords (black, red) Large Folding Test Pouch