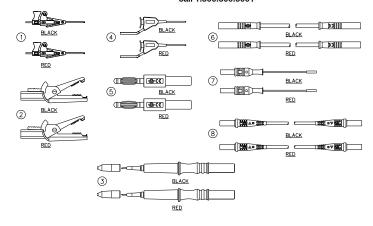

### Kit Includes

35 Vantage Point Drive Rochester, NY 14624 Call 1.800.800.5001

- 1. 72902-0, -2 Micro SMD Grabber Test Clips (black, red)
- 2. 72924-0, -2 Mini-alligator clip with 2mm jack (black, red)
- 72923-0, -2 SMD test probe, spring-set tip (black, red)
- Mini SMD Grabber Test Clips (black, red) 72906-0, -2
- 4mm plug / 2mm plug adapter (black, red) 5. 72917-0, -2
- Bench-top DMM test leads (black, red) 5908A
- 72905-0, -2 SMD grabber clip lead (black, red)
- 72920-39-0, -2 Stacking 2mm patch cords (black, red) Large Folding Test Pouch