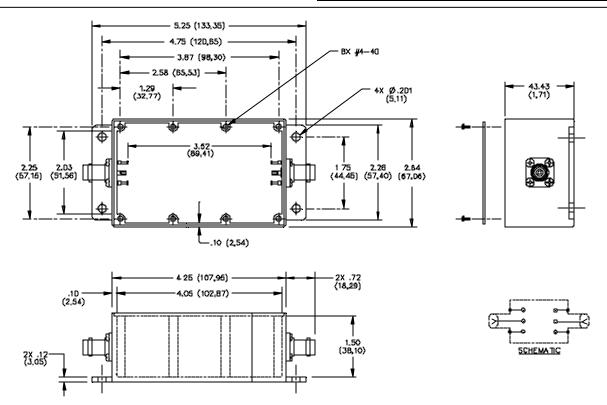

# Model 2902 Size C Aluminum Box With Cover BNC Female/Female

### **ORDERING INFORMATION:** Model 2902

All dimensions are in inches. Tolerances (except noted):  $.xx = \pm .02$ " (,51 mm),  $.xxx = \pm .005$ " (,127 mm). All specifications are to the latest revisions. Specifications are subject to change without notice. Registered trademarks are the property of their respective companies. Made in USA