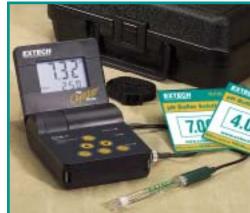

pH: 0.00 to 14.00pH mV: -999mV to 999mV

Temperature: 32.0°F to 212.0°F (0.0°C to 100.0°C)

- Accurate to 0.02pH, 2mV, 0.8°F/0.5°C and resolution of 0.01pH, 1mV and 0.1°
- · Memory function stores and recalls 25 labeled readings
- Min/Max storage and recall
- Self diagnostics display codes help user troubleshoot electrode, buffer and temperature errors
- °C/°F switchable
- Audible beeper to alert user when function is completed
- Low Battery indicator and Auto Shut off after 10 minutes of non use
- 5 point buffer recognition (1.68, 4.00, 7.00, 10.00, 12.45) with adjustable buffer values
- Automatic or Manual temperature compensation
- Dimensions: 3.7x4.2x2"(94x107x51mm); Weight: 12oz (340g)
- Oyster-10 includes meter, neckstrap and 9V battery;
  Oyster-15 kit includes Oyster-10, mini pH electrode,
  sample buffers (4 and 7pH) and carrying case

Oyster™ Meter Kit (Oyster-15)