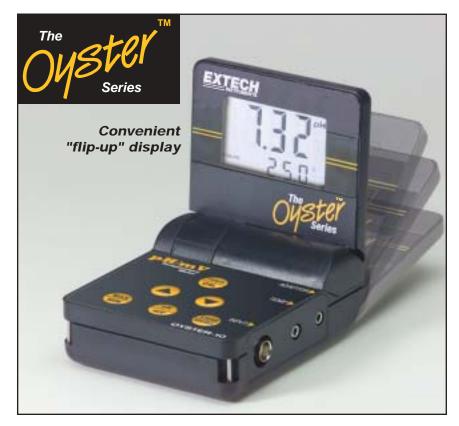

## Oyster™ Series pH/mV/Temperature Meter

Exclusive Oyster Design can be used in the lab or in the field

## **Features:**

- Large LCD built into adjustable "flip-up" cover displays pH or mV and Temperature simultaneously
- Microprocessor based with splash proof housing and front panel tactile touch pad to slope and calibrate
- Rugged design for handheld or benchtop use; neckstrap for "hands-free" operation
- Measures:

pH: 0.00 to 14.00pH mV: -999mV to 999mV

Temperature: 32.0°F to 212.0°F (0.0°C to 100.0°C)

- Accurate to 0.02pH, 2mV, 0.8°F/0.5°C and resolution of 0.01pH, 1mV and 0.1°
- · Memory function stores and recalls 25 labeled readings
- Min/Max storage and recall
- Self diagnostics display codes help user troubleshoot electrode, buffer and temperature errors
- °C/°F switchable
- Audible beeper to alert user when function is completed
- Low Battery indicator and Auto Shut off after 10 minutes of non use
- 5 point buffer recognition (1.68, 4.00, 7.00, 10.00, 12.45) with adjustable buffer values
- Automatic or Manual temperature compensation
- Dimensions: 3.7x4.2x2"(94x107x51mm); Weight: 12oz (340g)
- Oyster-10 includes meter, neckstrap and 9V battery;
  Oyster-15 kit includes Oyster-10, mini pH electrode,
  sample buffers (4 and 7pH) and carrying case