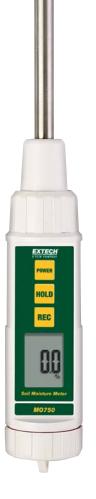

## **Soil Moisture Meter**

## Integrated 8" (20cm) Heavy Duty Probe

Monitor moisture in soil with the built-in stainless-steel moisture probe

- Soil moisture content measurement from 0 to 50%
- · Easy one-hand operation

Features:

- Min/Max records minimum and maximum moisture readings
- · Data hold to freeze reading on display
- · Water resistant housing
- Replaceable Heavy Duty Moisture Probe (MO750-P)
- Complete with 4 x AAA batteries and sensor cap

| Specifications   |                                     |
|------------------|-------------------------------------|
| Sensor Type      | Integrated Contact Probe            |
| Moisture Content | 0 to 50%                            |
| Max Resolution   | 0.1%                                |
| Dimensions       | 14.7 x 1.6 x 1.6" (374 x 40 x 40mm) |
| Weight           | 9.4oz (267g)                        |