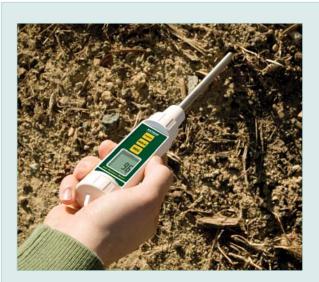

## **Soil Moisture Meter**

## Integrated 8" (20cm) Heavy Duty Probe

Monitor moisture in soil with the built-in stainless-steel moisture probe

- Soil moisture content measurement from 0 to 50%
- · Easy one-hand operation

Features:

- Min/Max records minimum and maximum moisture readings
- · Data hold to freeze reading on display
- · Water resistant housing
- Replaceable Heavy Duty Moisture Probe (MO750-P)
- Complete with 4 x AAA batteries and sensor cap

Check the moisture of soil content to insure healthy plant growth