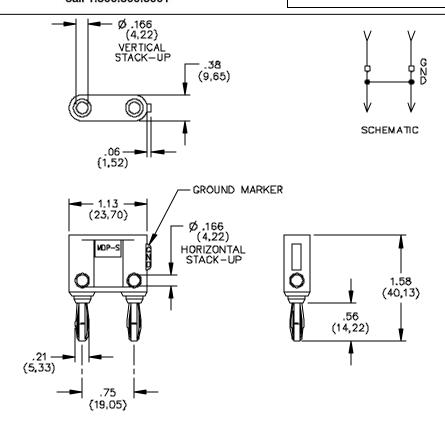

Model MDP-S
Double Banana Plug With
Shorting Bar

35 Vantage Point Drive Rochester, NY 14624 Call 1.800.800.5001

## **FEATURES:**

- Banana plugs are internally shorted with #18 AWG wire.
- Banana plugs can be vertically and horizontally stacked for test versatility.
- Banana plug springs are Nickel Plated, Beryllium Copper for long insertion cycle life.

## **MATERIALS:**

Banana Jacks: Brass, Nickel Plated

Banana Plug: Body - Brass, Nickel Plated

Spring: Beryllium Copper, Nickel Plated

Insulation: ABS, Color: Per Part Number

Marking: "MDP-S, POMONA ELECTRONICS CO, INC. POMONA, CALIFORNIA",

"SHORTING BAR"

## **RATINGS:**

Operating Voltage: 5000 VDC Max.

Operating Temperature: +50°C (+122°F) Max.

Current: 15 Amperes

ORDERING INFORMATION: Model MDP-S-\*

All dimensions are in inches. Tolerances (except noted):  $.xx = \pm .02$ " (,51 mm),  $.xxx = \pm .005$ " (,127 mm). All specifications are to the latest revisions. Specifications are subject to change without notice. Registered trademarks are the property of their respective companies.