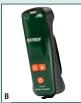

- A. Camera with 4 built-in bright LED lights illuminate dark areas.
- B. HDV-WTX Optional Wireless Transmitter transmits video to the main display from tight or hard to reach places up to 100ft (30m) away
- Optional Articulating (6mm diameter)
   camera probes adjust up to 320° viewing angle (see below for ordering)