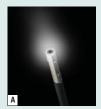

- A. Camera with 4 built-in bright LED lights illuminate dark areas.
- B. HDV-WTX Optional Wireless Transmitter transmits video to the main display from tight or hard to reach places up to 100ft (30m) away
- Optional Articulating (6mm diameter)
   camera probes adjust up to 320° viewing angle (see below for ordering)