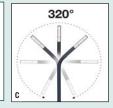

- A. Camera with 4 built-in bright LED lights illuminate dark areas.
- B. HDV-WTX Optional Wireless Transmitter transmits video to the main display from tight or hard to reach places up to 100ft (30m) away
- Optional Articulating (6mm diameter)
   camera probes adjust up to 320° viewing angle (see below for ordering)