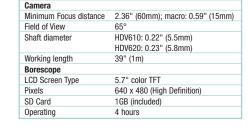

### **Applications:**

**Specifications** 

- Home inspection: Inspect in walls for mold, insect infestation, electrical wire or water pipe location
- HVAC: Inspect inside ducts, behind motors & compressors
- Automotive: View inside or around engines & transmissions
- Government: Safety and security inspections
- Industrial: Inspect weld integrity, process equipment, gears, molding machines
- Aerospace: Aircraft inspections for debris or damages