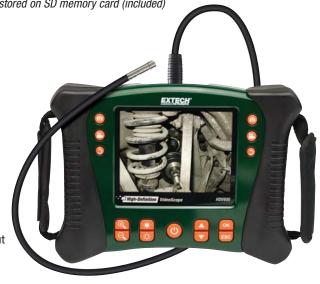

# **High Definition VideoScope Inspection Cameras**

Narrow diameter cameras with 5.7" High Definition Color LCD Monitor
Deliver high image resolution on large color display where images and videos can be stored on SD memory card (included)

## **Features:**

- Model HDV610 5.5mm diameter camera head with 1m flexible cable
   Model HDV620 5.8mm diameter camera head with 1m semi-rigid cable
- 5.7" color LCD TFT with high definition 640 x 480 resolution
- · Mini, high-resolution water-proof (IP57) camera head
- Rugged water and drop proof housing (IP67/2m)
- Non-slip ergonomic handles for ambidextrous use
- SD memory card included to store >14,600 images
- Video recording (up to 4 hours) with Voice annotation
- AV output for viewing images and video directly on a monitor
  Video and images can be transferred to a PC via the SD card or USB output
- An optional wireless transmitter (HDV-WTX) connects to your camera cable and allows you to transmit video up to 100ft (30m) from the measurement point to your monitor