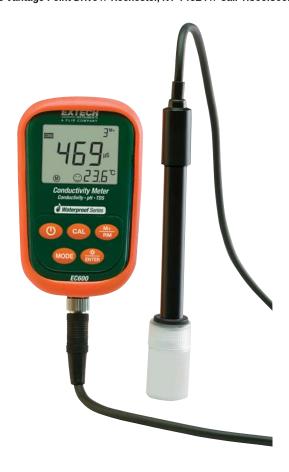

Choice of 3 point pH calibration for better accuracy

- Large blue backlit dual LCD display
- Auto power off saves battery life with disable function
- Complete with pH/mV/Temperature electrode, polymer Conductivity cell, pH calbration solutions (4, 7, and 10pH), Conductivity calibration solution (1413µS), 2 AA batteries, and hard carrying case

Read to use complete kit includes all the necessary accessories stored in a hard carrying case for easy transportation. Ideal for field use.

Large blue backlit dual LCD display with calibration and memory indicators