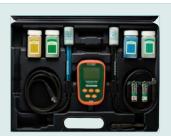

Read to use complete kit includes all the necessary accessories stored in a hard carrying case for easy transportation. Ideal for field use.

Large blue backlit dual LCD display with calibration and memory indicators

Choice of 3 point pH calibration for better accuracy

- Large blue backlit dual LCD display
- Auto power off saves battery life with disable function
- Complete with pH/mV/Temperature electrode, polymer Conductivity cell, pH calbration solutions (4, 7, and 10pH), Conductivity calibration solution (1413µS), 2 AA batteries, and hard carrying case