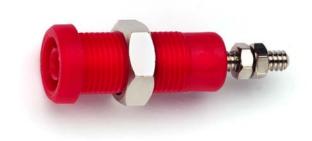

# Models 72930 Panel Mt IEC1010 4mm (0.16in) jack for Sheathed Plugs

#### **Features**

- Panel Mt IEC1010 4mm (0.16in) jack for sheathed banana plugs, threaded stud.
- Hexagonal nut

#### **Materials**

Body: Polyamide.Nut: Nickel platedStud: Nickel brass.

• Hex nuts: Nickel Plated brass