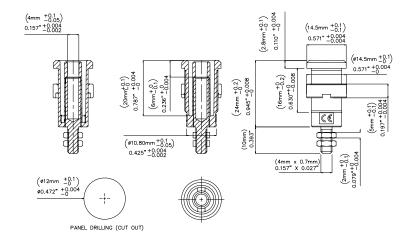

## **Specifications**

| Max Current | 36A            |
|-------------|----------------|
| Max Voltage | 1000 V CAT III |

M4 x 0.7 nut: Screwing torque nuts 30Ncm Max.

All dimensions are in inches. Tolerances (except noted):  $.xx = \pm .02$ " (,51 mm),  $.xxx = \pm .005$ " (,127 mm). All specifications are to the latest revisions. Specifications are subject to change without notice. Registered trademarks are the property of their respective companies.