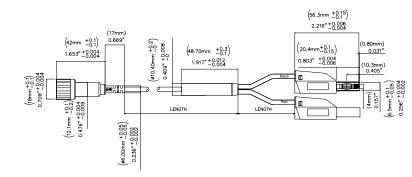

All dimensions are in inches. Tolerances (except noted):  $.xx = \pm .02$ " (,51 mm),  $.xxx = \pm .005$ " (,127 mm). All specifications are to the latest revisions. Specifications are subject to change without notice. Registered trademarks are the property of their respective companies.