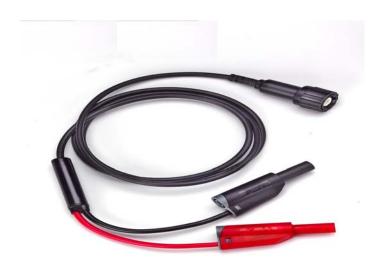

# Models 72927 Insulated BNC (M) / 4mm Plugs

35 Vantage Point Drive // Rochester, NY 14624 // Call 1.800.800.5001

### **Features**

• Insulated BNC (M) / 4mm Plugs, 50Ω