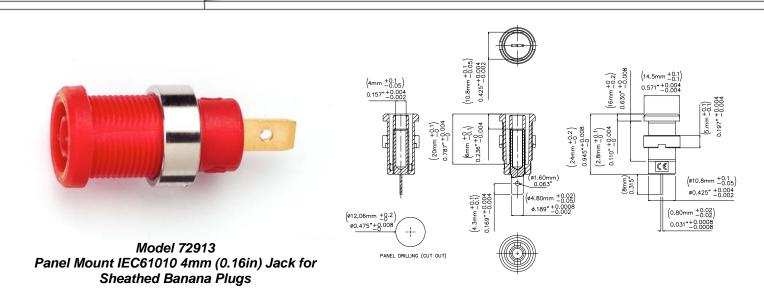

# Model 72913

Panel Mt IEC61010 4mm (0.16in) Jack for Sheathed Banana Plugs

### Features

- Panel Mt. IEC61010 4mm (0.16in) Jack for Sheathed Banana Plugs.
- Solder Tab.

#### **Materials**

- Body: Polyamide
- Nut: Nickel-plated
- Solder Tab: Gold-plated Nickel Brass