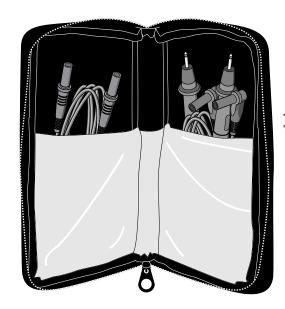

The **TL80** kit consists of two each (one black and one red):

- One meter long test lead with a safety shrouded, right angle banana connector on one end and a stainless steel test probe on the other end, rated up to 10A. Silicone-insulated leads have superior flexibility in cold temperatures and resistance to high temperatures
- · Insulated alligator clip rated up to 5A
- Insulated probe tip extender rated up to 3A
- · Zippered, vinyl soft case
- Compatible with Fluke and other multimeters that accept safety shrouded, standard diameter banana connectors
- CAT III 300V
- UL approval of the kit components is pending
- One year warranty

The **TL81** kit consists of all of the components in the TL80 Basic Electronic Kit, plus two each (one black and one red):

- One meter long modular test lead with a safety shrouded, right angle banana connector on one end and a safety shrouded, straight banana connector on the other end, rated up to 10A
- Modular test probe with banana connector in the handle, rated up to 10A
- Modular hook-style clip test lead with banana connector, rated up to 5A
- Modular pinch-style clip test lead with banana connector, rated up to 5A
- Modular alligator clip with banana connector, rated up to 5A
- Slide-on IC probe tip adapter (rated up to 3A) and test lead couplers
- 2 bare spade lugs with banana connectors, rated up to 10A
- Quadfold nylon pouch
- CAT III 300V
- UL approval of the kit components is pending
- One year warranty