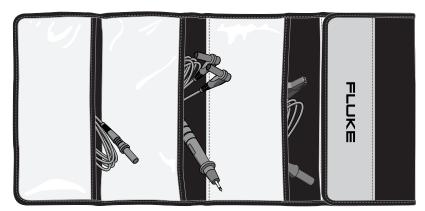

The **TL81** kit consists of all of the components in the TL80 Basic Electronic Kit, plus two each (one black and one red):

- One meter long modular test lead with a safety shrouded, right angle banana connector on one end and a safety shrouded, straight banana connector on the other end, rated up to 10A
- Modular test probe with banana connector in the handle, rated up to 10A
- Modular hook-style clip test lead with banana connector, rated up to 5A
- Modular pinch-style clip test lead with banana connector, rated up to 5A
- Modular alligator clip with banana connector, rated up to 5A
- Slide-on IC probe tip adapter (rated up to 3A) and test lead couplers
- 2 bare spade lugs with banana connectors, rated up to 10A
- Quadfold nylon pouch
- CAT III 300V
- UL approval of the kit components is pending
- One year warranty