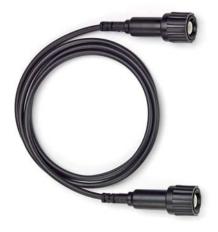

## Models 72926 IEC Insulated BNC Male 50 ohm Cable

### **Features**

• IEC Insulated BNC Male to BNC Male 50 ohm cable.