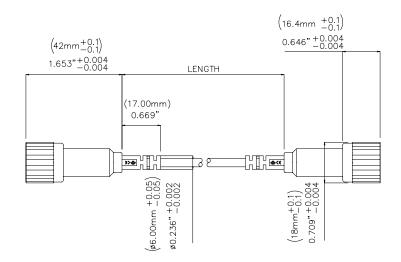

# **Ordering Information**

Model: 72926-C-Length Available Lengths: 40 inches (-40) or 80 inches (-80)