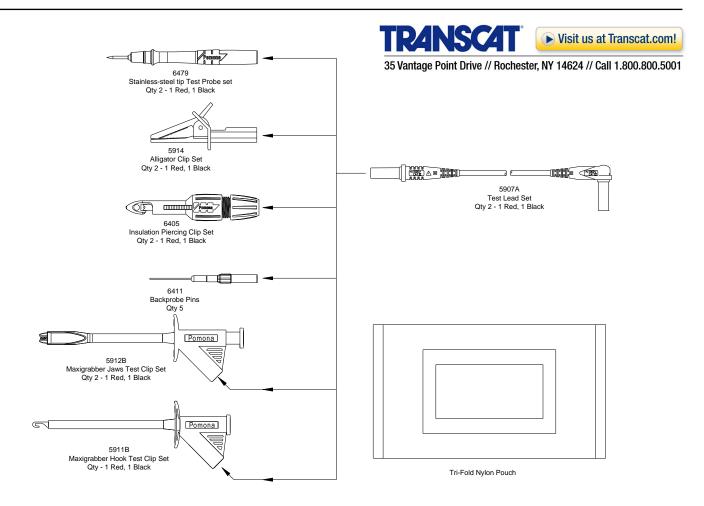

## Model 6530A Deluxe Automotive DMM Test Lead Kit CE

## **FEATURES:**

- ✓ Flexible test leads feature high strand count silicone wire for extreme flexibility and high temperature resistance.
- ✓ Banana plugs are molded directly to the wire for superior pull strength.
- ✓ Test Probes, clips, backprobe pins and piercing clip fit directly onto test leads for testing versatility.
- ✓ Test accessories conveniently store in the tri-fold nylon pouch.
- $\checkmark$  Compatible with most multimeters that accept safety style sheathed banana plugs.