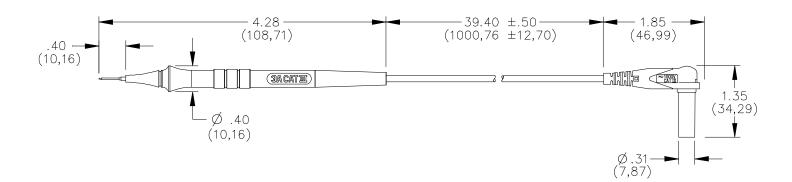

## **ORDERING INFORMATION:** Model 6342

One Red probe, one Black probe with gold plated plunger tip steel .

All dimensions are in inches. Tolerances (except noted):  $.xx = \pm .02$ " (,51 mm),  $.xxx = \pm .005$ " (,127 mm). All specifications are to the latest revisions. Specifications are subject to change without notice. Registered trademarks are the property of their respective companies. Made in USA