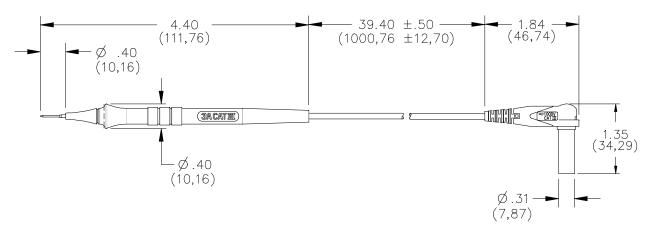

#### **FEATURES:**

- IEC 1010 compliant, CAT III, 1000 V, 3 Amperes
- Ideal for making measurements not easily accessible.
- Right angle sheathed banana plug for connection to hand held digital multimeters.

## **ORDERING INFORMATION:** Model 6275

One Red probe, one Black probe with stainless steel tips.

All dimensions are in inches. Tolerances (except noted):  $.xx = \pm .02$ " (,51 mm),  $.xxx = \pm .005$ " (,127 mm). All specifications are to the latest revisions. Specifications are subject to change without notice. Registered trademarks are the property of their respective companies.