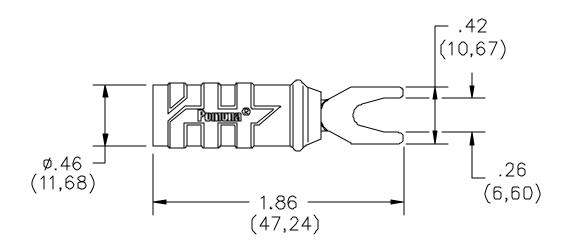

Model 1614A & 6203 Spade Lug to Insulated Banana Jack

35 Vantage Point Drive Rochester, NY 14624 Call 1.800.800.5001

## **RATINGS:**

Operating Voltage – 1000 VRMS Max.

Current – 15 Amperes

**ORDERING INFORMATION:** Model 6203 - Set of one red, one black spade lug Model 1614A-\*

\* = Color, -0 Black, -2 Red

All dimensions are in inches. Tolerances (except noted):  $.xx = \pm .02$ " (,51 mm),  $.xxx = \pm .005$ " (,127 mm). All specifications are to the latest revisions. Specifications are subject to change without notice. Registered trademarks are the property of their respective companies. Made in USA