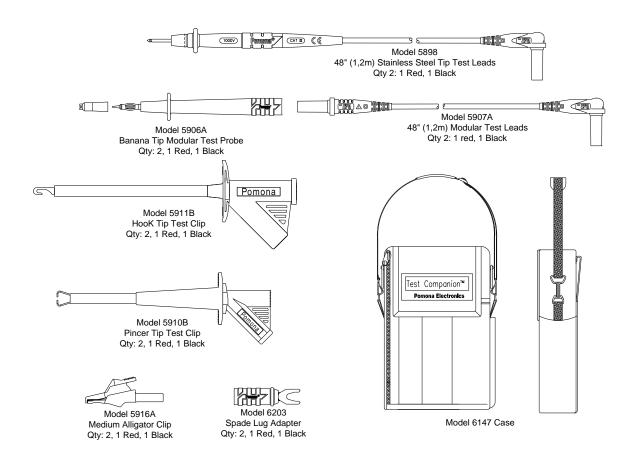

## Model 6172A Industrial Test Companion Kit € €

## **FEATURES:**

- ✓ Test leads with a right angle banana plug are ideal for use with hand held digital multimeter.
- ✓ Flexible test leads feature high strand count silicone wire for extreme flexibility and high temperature resistance.
- ✓ Banana plugs are molded directly to the wire for superior pull strength.
- ✓ Banana tip probe body, alligator, spade lug and test clips attaches directly to test leads for testing versatility
- ✓ Test accessories conveniently store in the shoulder-pack with carrying strap.
- ✓ Compatible with most multimeters that accepts safety style sheath banana plugs.
- ✓ CE Compliant; complies with IEC 1010-2-031 standard for hand held accessories.

## Model 6172A Industrial Test Companion Kit €