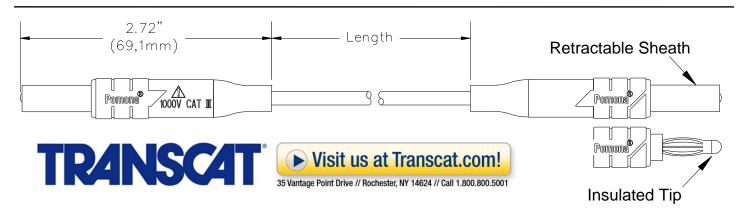

## Model 5291A Low Thermal EMF Retractable Sheath Banana Plug Patch Cord

## **MATERIALS:**

Retractable Sheath Banana Plug:

Plug Body: Gold Plated Tellurium Copper Banana Spring: Gold Plated Beryllium Copper

Compression Spring: Stainless Steel Tip: Nylon, Color Matches Color of Wire

Insulation: Nylon Molded to the Plug and Wire. Color Matches Color of Wire.

Wire: 12 AWG, Stranding 10 x 26/36 Bare Copper, PVC Insulated, .144" (3,66mm) O.D.

## **RATINGS:**

Operating Temperature: +131° F (+55° C) Max.

Operating Voltage: 1000V Category III, IEC1010-2-031

Current: 7 Amperes