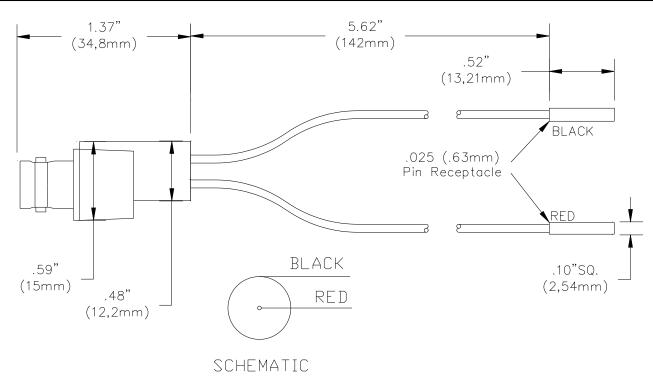

# Model 5069Breakout: BNC (Female) To .025"(,63mm) Pin ReceptaclesC€

# **FEATURES:**

- ✓ Converts BNC (male) cables / connectors to .025" (,63mm) receptacles for attachment to square or round pins on test boards, etc.
- ✓ BNC connector is molded directly to the wire for pull strength durability and dust and moisture resistance.
- ✓ Black wire is connected to BNC shell, red wire to BNC center contact.

## **MATERIALS:**

*BNC*: Nickel Plated Brass, Center Contact: Gold Plated Beryllium Copper *Dielectric*: PTFE *Wire*: 22 AWG, PVC Insulated *Pin Receptacle*: Body: Gold Plated Phosphor Bronze *Insulation*: ABS, color matches color of wire