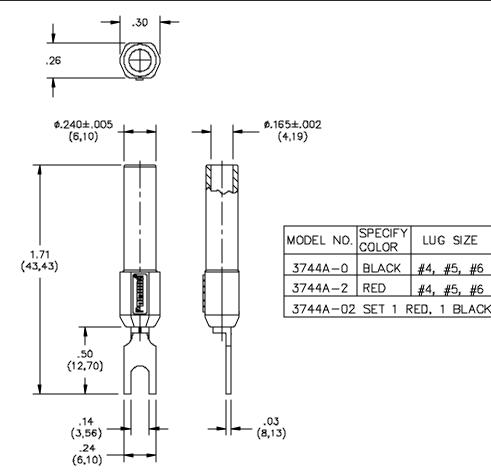

## Model 3744A Spade Lug To Banana Jack

## **MATERIALS:**

Upper Conn.: Banana Jack

Material: Brass per QQ-B-626, Alloy 360, <sup>1</sup>/<sub>2</sub> Hard.

Finish: Nickel plated per Q-N-290, Class 2, 200/300 microinches.

Insulation: Polypropylene (Fire Retardant) molded to Banana Jack Body. Color : See Tab Block. Marking: "POMONA"

Lower Conn.: Spade Lug

Material: Copper.

Finish: Electro-tin plated.

## **RATINGS**:

Operating Temperature: +50° C (+122° F) Max.

Operating Voltage: 5000 VDC

Current: 15 Amperes

## **ORDERING INFORMATION:** See table above

All dimensions are in inches. Tolerances (except noted):  $.xx = \pm.02^{\circ}$  (,51 mm),  $.xxx = \pm.005^{\circ}$  (,127 mm). All specifications are to the latest revisions. Specifications are subject to change without notice. Registered trademarks are the property of their respective companies. Made in USA