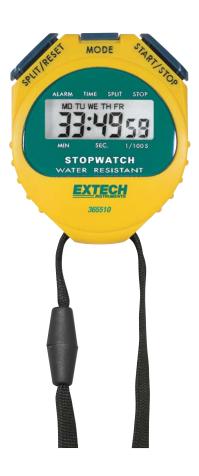

## **Water Resistant Stopwatch/Clock**

**Digital Stopwatch** 

Plus Day/Month/Date Calendar and Alarm

## **Features:**

- Sporty colorful yellow stopwatch with large LCD
- Stopwatch counts up to 23 hours 59 min, 59 seconds accurate to ±3 seconds/day
- Stopwatch/Chronograph mode with 1/100sec resolution
- · Accumulated elapsed time and split time measurements
- · Accurately times a two person competition
- · Calendar displays day, month, and date
- 12 or 24 hour clock operation with settable hour chime
- Wake and snooze alarm
- Dimensions: 2.3 x 2.8 x 0.5" (57 x 70 x 15mm);
  Weight: 0.11 lbs (50g)
- Water resistant housing is complete with 39" (1m) neckstrap and battery