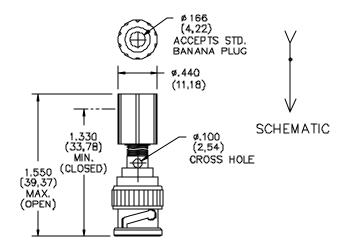

# Model 3430 Adapter – Binding Post To BNC Male

## **MATERIALS:**

Upper Conn: Insulated Binding Post

Material: Binding Post Body – Brass per QQ-B-626, Allow 360, ½ Hard.

Finish: Nickel plated per QQ-N-290, Class 2, 200/300 microinches.

Insulation: Polycarbonate.

Color: See Ordering Information.

Lower Conn.: BNC Male

Finish: Body and fittings – Tarnish Resistant.

Nominal Impedance: 50 Ohms.