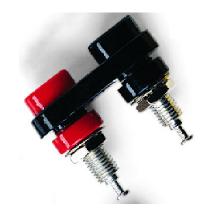

**ORDERING INFORMATION:** Model 2269-0 (Black Base) Model 2269-2 (Red Base)

All dimensions are in inches. Tolerances (except noted):  $.xx = \pm .02^{\circ}$  (,51 mm),  $.xxx = \pm .005^{\circ}$  (,127 mm). All specifications are to the latest revisions. Specifications are subject to change without notice. Registered trademarks are the property of their respective companies.