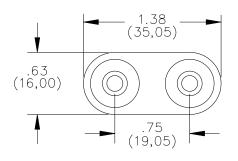

**ORDERING INFORMATION:** Model 2269-0 (Black Base) Model 2269-2 (Red Base)

All dimensions are in inches. Tolerances (except noted):  $.xx = \pm .02^{\circ}$  (,51 mm),  $.xxx = \pm .005^{\circ}$  (,127 mm). All specifications are to the latest revisions. Specifications are subject to change without notice. Registered trademarks are the property of their respective companies.