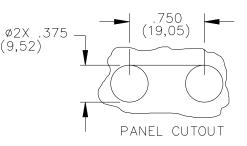

## **FEATURES:**

 $\checkmark$  Mounts in panels from .070" to .375" (1.60mm to 9.53mm).

**ORDERING INFORMATION:** Model 2269-0 (Black Base) Model 2269-2 (Red Base)

All dimensions are in inches. Tolerances (except noted):  $.xx = \pm .02^{\circ}$  (,51 mm),  $.xxx = \pm .005^{\circ}$  (,127 mm). All specifications are to the latest revisions. Specifications are subject to change without notice. Registered trademarks are the property of their respective companies.