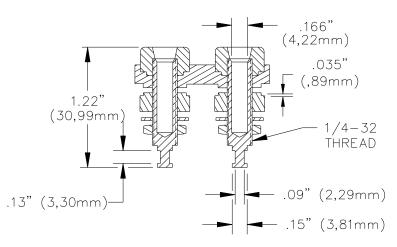

## **MATERIALS:**

Banana Jack: Bright Tin Plated Brass Mounting Base: Polycarbonate Insulator: Polycarbonate Lockwasher: Nickel Plated Steel Hex Nut: 3/8" <sup>1</sup>/<sub>4</sub>-32 Nickel Plated Brass Solder Turret: Bright Tin Plated Brass

**ORDERING INFORMATION:** Model 2269-0 (Black Base) Model 2269-2 (Red Base)

All dimensions are in inches. Tolerances (except noted):  $.xx = \pm .02^{\circ}$  (,51 mm),  $.xxx = \pm .005^{\circ}$  (,127 mm). All specifications are to the latest revisions. Specifications are subject to change without notice. Registered trademarks are the property of their respective companies.