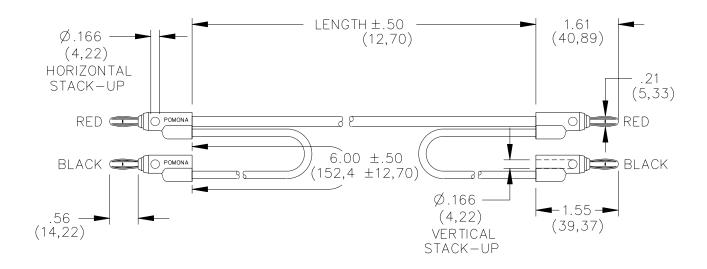

## Model 2239 Single Stacking Banana Plugs Both Ends Cable Assembly

## **MATERIALS:**

Banana Plugs:

Plug Body: Brass, Nickel Plated

Spring: Beryllium Copper, Nickel Plated

Insulation: Polypropylene Molded to the Plug Bodies, Cable and Wires. Color: 2 Red and 2 Black

Marking: POMONA ELECTRONICS POMONA CALIFORNIA

Cable: RG58C/U, Cap. pf/ft.-30.8, Nom. Imp.-5 $\Omega$ , cable dia. .195

Marking: POMONA 2239-C-XX

Wire: 18 AWG, Stranding 65 x 36 t.c., PVC Insulated .144" (3,66) O.D.

Color: Black.

All dimensions are in inches. Tolerances (except noted):  $.xx = \pm .02$ " (,51 mm),  $.xxx = \pm .005$ " (,127 mm). All specifications are to the latest revisions. Specifications are subject to change without notice. Registered trademarks are the property of their respective companies. Made in USA