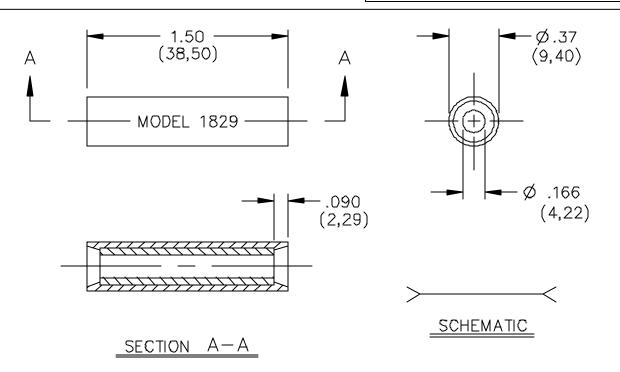

## ORDERING INFORMATION: Model 1829-\*

\* = Color, Standard Colors: -0 Black, -2 Red Sold in packages of ten.

All dimensions are in inches. Tolerances (except noted):  $.xx = \pm .02^{\circ}$  (,51 mm),  $.xxx = \pm .005^{\circ}$  (,127 mm). All specifications are to the latest revisions. Specifications are subject to change without notice. Registered trademarks are the property of their respective companies. Made in USA