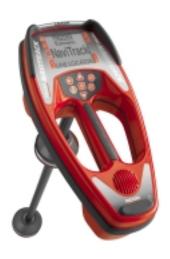

### **Other RIDGID Line Locating Equipment**

NaviTrack
Make locating easy and work
with confidence

NaviTrack Transmitter
Use in conjuction with NaviTrack to locate trace wires, metallic waterlines, phone lines, cable TV lines, and other metalic lines.