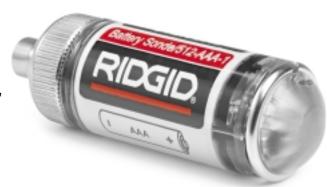

## New!

Durable 512 Hz Remote Transmitter for locating in any application.

# Remote Transmitter, 512-AAA

When combined with the NaviTrack™ Locator, this remote transmitter (Battery Sonde) allows fast, easy and accurate locating of underground pipe.

Assists locating in any application by attaching to jetters, cable equipment, or push rods. Its small profile, 1 inch diameter by 3 inches long allows this transmitter to be pushed into your most troubled spots.

### **Features**

- 512 Hz Transmit Frequency: For locating in depths greater than 15 ft.
- Small Compact Design: Only 1 inch diameter by 3 inches long and powered by AAA battery
- Durable and Long Lasting:
- Solid Steel Core for added ruggedness
- Abrasion Resistant Urethane Plastic protects the electronics in the harshest environment
- Stainless Steel Wear Ring for longer life
- Easy ON/OFF Activation: Blinking Red LED when activated