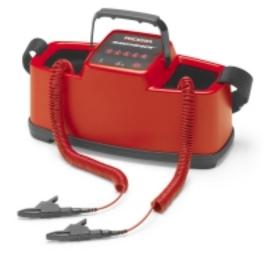

### **Other RIDGID Line Locating Equipment**

NaviTrack
Make locating easy and work
with confidence

NaviTrack Transmitter
Use in conjuction with NaviTrack to locate trace wires, metallic waterlines, phone lines, cable TV lines, and other metalic lines.