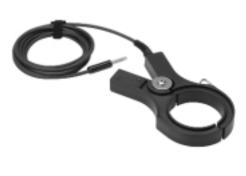

Inductive Signal Clamp
For use on live lines and when
a direct connection is
not possible

| Catalog<br>No. | Description            |
|----------------|------------------------|
| 96967          | NaviTrack              |
| 14818          | NaviTrack Transmitter  |
| 92597          | Inductive Signal Clamp |